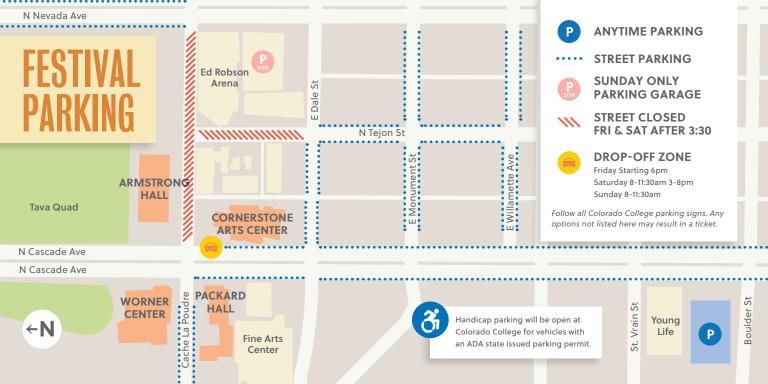

**KNOW BEFORE YOU GO** 

#### **ANYTIME PARKING:**

Young Life Parking Lot 420 N Cascade Avenue (4 blocks South)

Colorado College **Permitted Street Parking:** Nevada Ave between Cache and Unitah

**City Street Parking** 

## **SUNDAY ONLY PARKING:**

**Ed Robson Arena Parking Garage** 

### STREET CLOSURES:

**Closed for Colorado College Hockey Games.** 

Fri & Sat starting 3:30 pm. Cache La Poudre & Tejon Streets (see map)